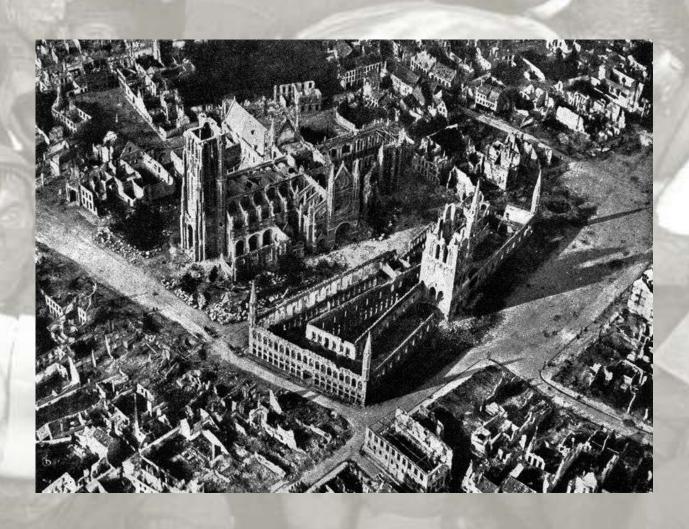

# **Menin Gate Ypres Belgium**

Panels Contain the Names of 54,896 Commonwealth Soldiers who died in Flanders in WW1 and have no known grave.