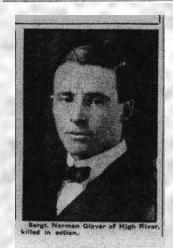

LIEUT E W MILLED

SERGT, NORMAN R. GLOVER, At Sainbury Plain with the first contingent. His home is in High River, Alta, but he was formerly of Ordina, Out.