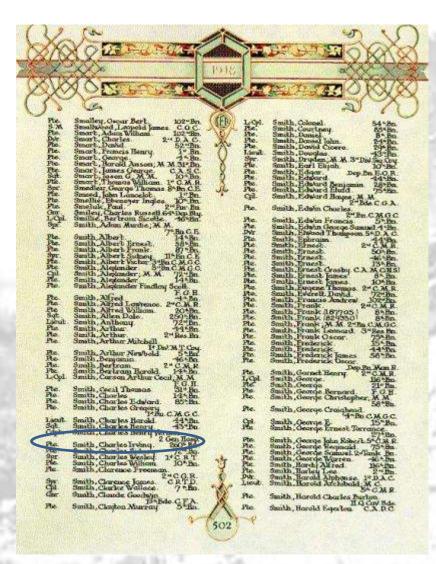

#### CAPT. JOHN D. GLOVER.

Captain John Donsed Glover, reported killed in action, belonged to the Fourth Battalion. Although his parents, Mr. and Mrs. William Glover, live in Orillia, Captain Glover had for some time past resided in Sudbury. He enlisted there when the war broke out, and went with the contingent from the north. His brother Norman is a sergeant in the 10th Battalion. The captain leaves a widow and two children. His former home was in Beaverion.

#### CAPT. JOHN D. GLOVER.

Orillia, April 27 .- Captain John Donald Glover, reported killed, was a son of Mr. and Mrs. William Glover. of Orillia, and was born in the neighboring township of Mara 26 years age. He was an ardent soldier, and had spent three and a half years at Stanley Barracks. He became a first class delli instructor. He had a fine soldierly appearance, standing six feet two inches. For a time he was in the employ of Rice, Lewis and Co., Toronto. Latterly he has been with the Cochrane Company at Sudbury. where he was a Captain in the 97th, and where he volunteered for active service when the war broke out. He was made Adjutant of the 4th Battalion-