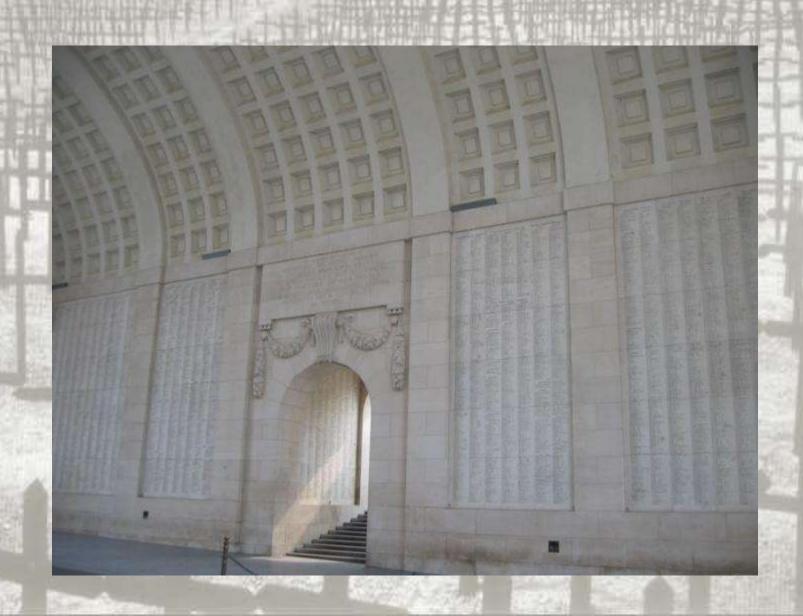

# **Menin Gate Ypres Belgium**

Panels Contain the Names of 54,896 Commonwealth Soldiers who died in Flanders in WW1 and have no known grave.