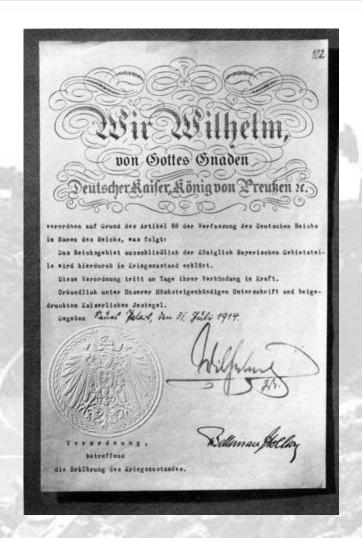

Serbian
Nationalist Movement
Died in Terezin, April 28<sup>th</sup> 1918

# Tangle of Alliances

- Austria-Hungary upset by the assassination declares war on Serbia on July 28 1914.
- Russia bound by a treaty with Serbia declares war on Austria-Hungary.
- Germany bound by a treaty with Austria-Hungary declares war on Russia on August 1 1914.
- France bound by a treaty with Russia declares war on Germany and Austria-Hungary on August 3 1914.
- Germany attacks Belgium August 4 1914 and Britain bound by treaty to Belgium and France declares war on Germany and Austria-Hungary.
- Britain's colonies and Dominions led by Canada, Australia, India, New Zealand and South Africa join Britain.
- Other nations Japan 23 August 1914, Italy May 1915 and the United States join the allies at a later date.



Germany's Declaration of War on Russia



## **CANADA MOBILIZES**

















# Val Cartier Camp-Quebec





# Soldiers of the Canadian Expeditionary Force





# Alpha at Valcartier

•The Worshipful Master visits the brethren who have signed up in the contingent and delivers parcels containing food and tobacco. Reports back they are in good health but two of them are short of underwear.

### **Alpha Brethren at Valcartier**

- •John D. Glover
- Ashton Fletcher
- •Robert R. G. Stewart
  - •John P Girvan
  - •Fred. F. Philip

# CEF – First Contingent Embarks for England September 26<sup>th</sup> 1914



# Pictures of the Embarkation



# **Patriotic Postcard**



# November 1914- Report Alpha War Committee

Members be divided into three classes:

- 1. Prisoners of war be sent each mo