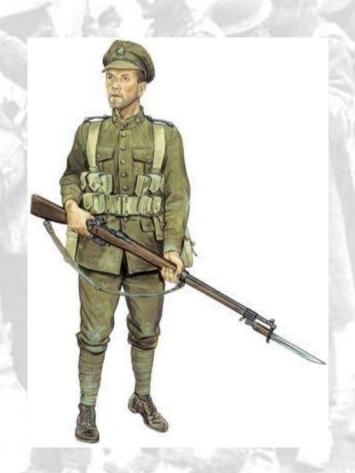

n July 28 1914.
- Russia bound by a treaty with Serbia declares war on Austria-Hungary.
- Germany bound by a treaty with Austria-Hungary declares war on Russia on August 1 1914.
- France bound by a treaty with Russia declares war on Germany and Austria-Hungary on August 3 1914.
- Germany attacks Belgium August 4 1914 and Britain bound by treaty to Belgium and France declares war on Germany and Austria-Hungary.
- Britain's colonies and Dominions led by Canada, Australia, India, New Zealand and South Africa join Britain.
- Other nations Japan 23 August 1914, Italy May 1915 and the United States join the allies at a later date.



Germany's Declaration of War on Russia



## **CANADA MOBILIZES**

















# Val Cartier Camp-Quebec





# Soldiers of the Canadian Expeditionary Force





# Alpha at Valcartier

•The Worshipful Master visits the brethren who have signed up in the contingent and delivers parcels containing food and tobacco. Reports back they are in good health but two of them are short of underwear.

### **Alpha Brethren at Valcartier**

- •John D. Glover
- Ashton Fletcher
- •Robert R. G. Stewart
  - •John P Girvan
  - •Fred. F. Philip

# CEF – First Contingent Embarks for England September 26<sup>th</sup> 1914



# Pictures of the Embarkation



# **Patriotic Postcard**



# November 1914- Report Alpha War Committee

Members be divided into three classes:

- 1. Prisoners of war be sent each month a quantity of clothing food and tobacco.
- 2. To those in the war area that they be sent each two weeks suitable underclothing, socks, handkerchiefs, soaps and to