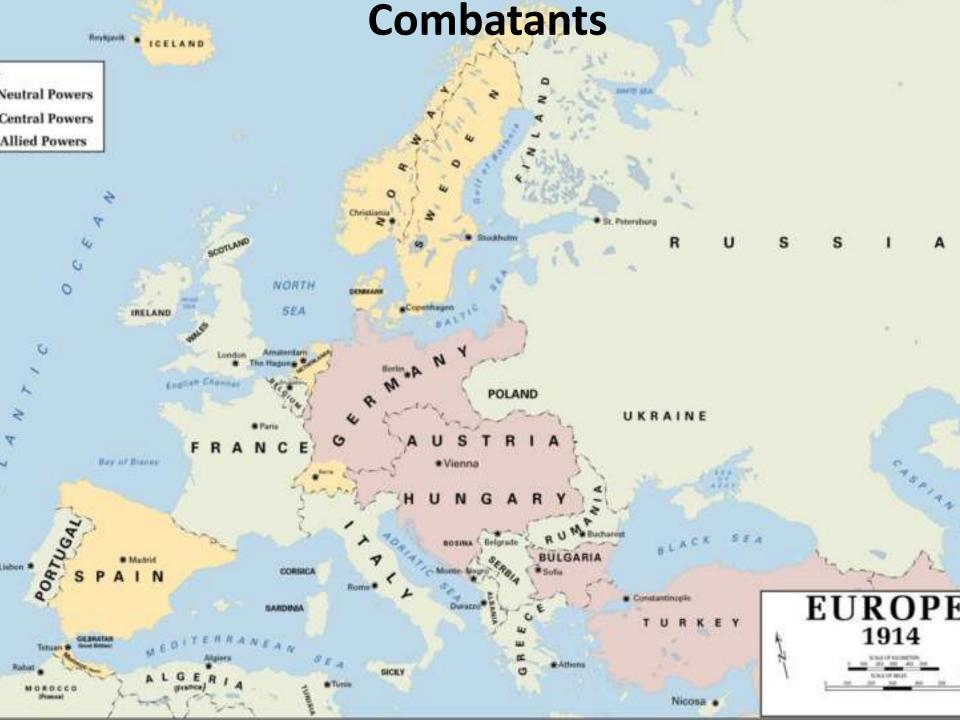

# Tangle of Alliances

- Austria-Hungary upset by the assassination declares war on Serbia on July 28 1914.
- Russia bound by a treaty with Serbia declares war on Austria-Hungary.
- Germany bound by a treaty with Austria-Hungary declares war on Russia on August 1 1914.
- France bound by a treaty with Russia declares war on Germany and Austria-Hungary on August 3 1914.
- Germany attacks Belgium August 4 1914 and Britain bound by treaty to Belgium and France declares war on Germany and Austria-Hungary.
- Britain's colonies and Dominions led by Canada, Australia, India, New Zealand and South Africa join Britain.
- Other nations Japan 23 August 1914, Italy May 1915 and the United States join the allies at a later date.