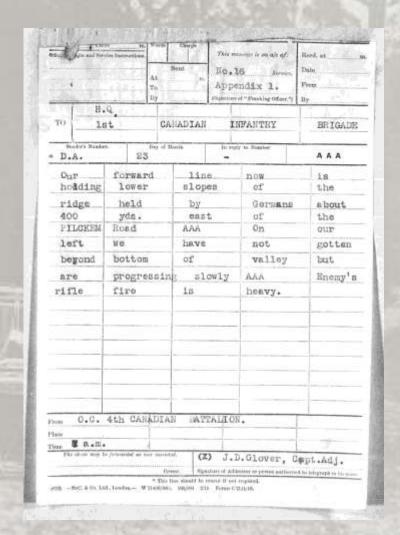

## John's Last Two Dispatches-April 23 1915

# **Extract-4<sup>th</sup> Battalion War Diary**

#### WAR DIARY

Army Form C. 2118.

Instructions regarding War Diaries and Intelligence .
Summaries are contained in F. S. Rega., Part II.
and the Staff Manual respectively. Title pages
will be prepared in manuscript.

#### INTELLIGENCE SUMMARY

(Erase heading not required.)4th Can. Battalion

| Hour, Date, Place            | Summary of Events and Information                                                                                                                                                                                                                                                                                                                                                                        |    | Remarks and refere | anons to Annendi |
|------------------------------|----------------------------------------------------------------------------------------------------------------------------------------------------------------------------------------------------------------------------------------------------------------------------------------------------------------------------------------------------------------------------------------------------------|----|--------------------|------------------|
| April agra Con               | heavy entrenched at 400 yards from the enemy. Lieut-Col Birchall took command of C. Coy, when Coy Commander was wounded 7. P.W. Lieut-College and the command wounded by East Yorks. Adjutant killed, Shi in command wounded, 16 other Cas lattice amongst officers other ranks 487. The Battalion cong. yeted at Transport lines B.29.B and remained there during the college allege and remained there | gb |                    | W Appeal         |
| April 84th A R               | Morning - fine. Remained with Transport resting<br>1.15 P.W. moved off and occupied trenches (reserve) close<br>to old chateau near St Jean.                                                                                                                                                                                                                                                             | g. | ,                  |                  |
| NEAR FORTUEN                 | Raining. Moved off at \$.10 A.M. towards WRETJE. We were to occupy trenches near FORTUEN Held up - late in arriving. British attacked St JULIEN Dug ourselves in on their right south of FORTUEN 8.20 P.M. Relieved, proceeded through ST JEAN to No. 4 Pontoon Bridge YSER CANAL 1st Bn. with us remained there that night in Reserve trenches on east bank of canal.                                   | ø  | s)                 |                  |
| April Seth<br>S.W. Bank YSER | S.50 A.M. occupied position between No. 1 & 2  DANAL pontoon bridges on West Bank of Canal immediately  North of YEAR YPRES. Many shells failed to explode.                                                                                                                                                                                                                                              | P  | ű.                 |                  |
| April 28th                   | Goodpying same position West side of YSER CANAL 2, P.M. Heavy Bombardment by our Artillery. Large numbers-French troops edvancing accross canal 1st Bn, on our right left defending No. 3 & 4 Pontoon Bridges. Draft of 3 Officers and 34 other ranks arrived.                                                                                                                                           | É  | *<br>: **          |                  |
| No 1. & 8                    | Weather fine, occupying same position. 8.20 relieved by<br>14th Battalion 8.30 Lieut-Col Rogers arrived and took<br>Lagormand: of Battalion                                                                                                                                                                                                                                                              | 90 |                    |                  |