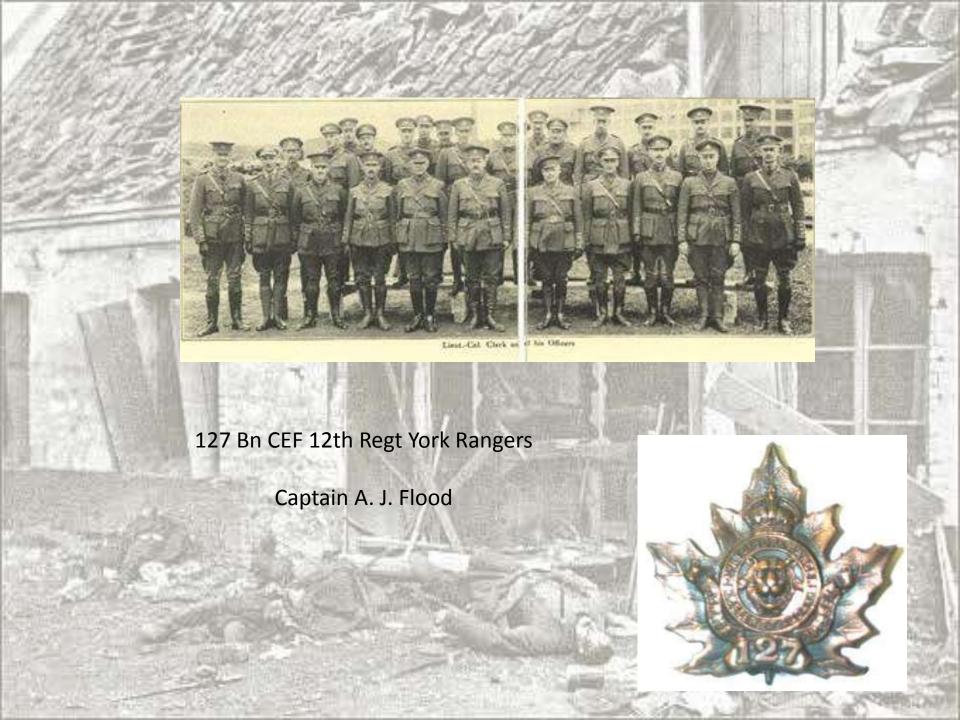

### 4<sup>th</sup> Battalion Canadian Expeditionary Force

12th Regiment (York Rangers)
19th Lincoln Regiment
20th Regiment (Halton Rifles)
35th Regiment (Simcoe Foresters)
36th Peel Regiment
44th Lincoln and Welland Regiment