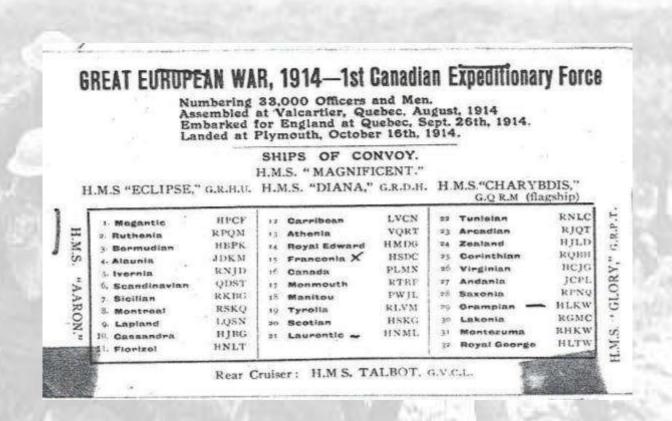

# CEF – First Contingent Embarks for England September 26<sup>th</sup> 1914

# Pictures of the Embarkation