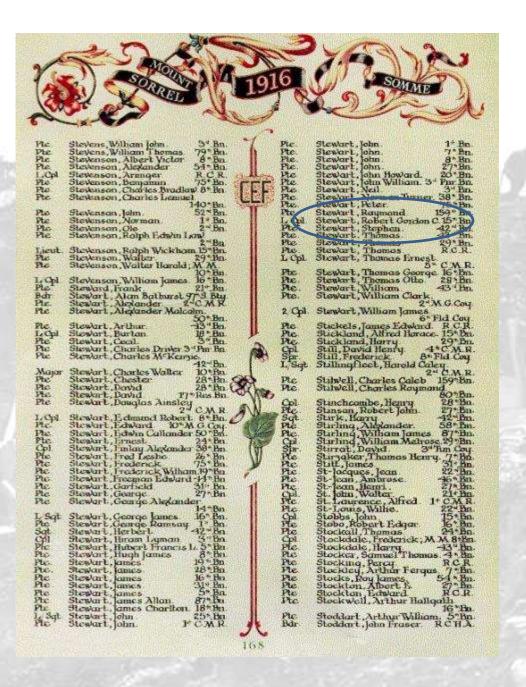

### **Bro. Robert Gordon Caldwell Stewart**

Born 17 March 1881, Inverness, Scotland
Affiliated with Alpha in January 5 1911- No. 676 in the Register
Physician
Long history of serving with militia regiments:

47th Frontenac's-4 years

12th York Rangers-4 years

48th Highlanders-2 years

Enlisted with CEF at Kingston on August 6 1914 Posted to the 48<sup>th</sup> Highlanders (Lance Corporal) Arrived in France February 15 1915