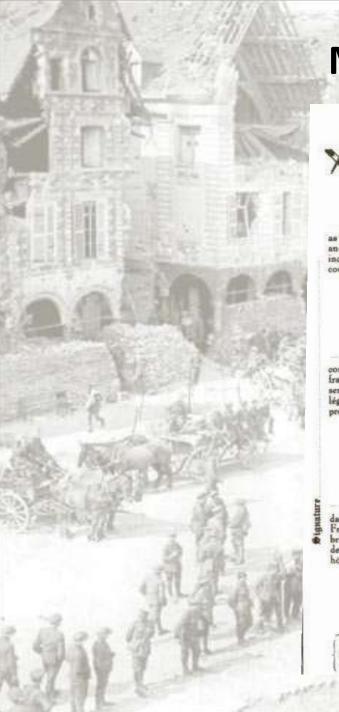

# CEF – First Contingent Embarks for England September 26<sup>th</sup> 1914

# Pictures of the Embarkation