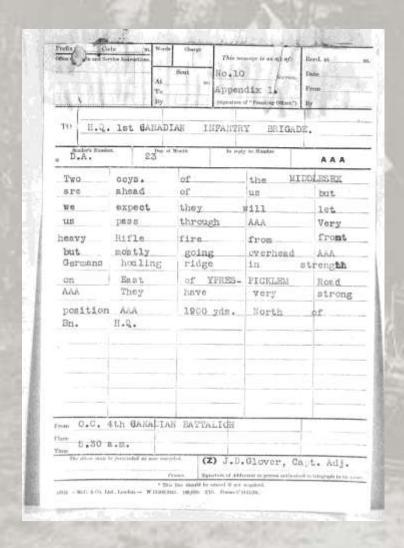

## John's Last Two Dispatches-April 23 1915

# **Extract-4<sup>th</sup> Battalion War Diary**