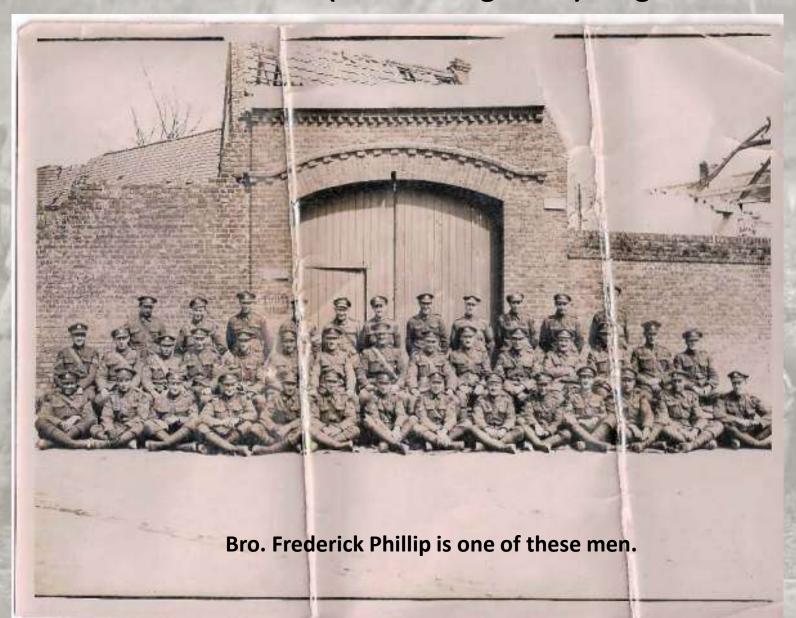

### **Alpha Brethren at Valcartier**

- •John D. Glover
- Ashton Fletcher
- •Robert R. G. Stewart
  - •John P Girvan
  - •Fred. F. Philip