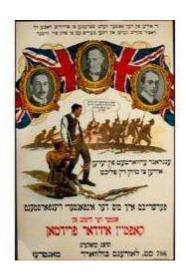

Tangle of Alliances

- Austria-Hungary upset by the assassination declares war on Serbia on July 28 1914.
- Russia bound by a treaty with Serbia declares war on Austria-Hungary.
- Germany bound by a treaty with Austria-Hungary declares war on Russia on August 1 1914.
- France bound by a treaty with Russia declares war on Germany and Austria-Hungary on August 3 1914.
- Germany attacks Belgium August 4 1914 and Britain bound by treaty to Belgium and France declares war on Germany and Austria-Hungary.
- Britain's colonies and Dominions led by Canada, Australia, India, New Zealand and South Africa join Britain.
- Other nations Japan 23 August 1914, Italy May 1915 and the United States join the allies at a later date.



Germany's Declaration of War on Russia



## **CANADA MOBILIZES**

















# Val Cartier Camp-Quebec





# Soldiers of the Canadian Expeditionary Force





# Alpha at Valcartier

•The Worshipful Master visits the brethren who have signed up in the contingent and delivers parcels containing food and tobacco. Reports back they are in good health but two of them are short of underwear.

### **Alpha Brethren at Valcartier**

- •John D. Glover
- Ashton Fletcher
- •Robert R. G. Stewart
  - •John P Girvan
  - •Fred. F. Philip

# CEF – First Contingent Embarks for England September 26<sup>th</sup> 1914



# Pictures of the Embarkation



# **Patriotic Postcard**



# November 1914- Report Alpha War Committee

Members be divided into three classes:

- 1. Prisoners of war be sent each month a quantity of clothing food and tobacco.
- 2. To those in the war area