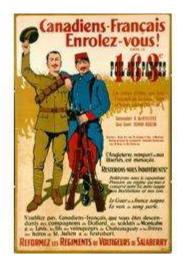

e of Alliances

- Austria-Hungary upset by the assassination declares war on Serbia on July 28 1914.
- Russia bound by a treaty with Serbia declares war on Austria-Hungary.
- Germany bound by a treaty with Austria-Hungary declares war on Russia on August 1 1914.
- France bound by a treaty with Russia declares war on Germany and Austria-Hungary on August 3 1914.
- Germany attacks Belgium August 4 1914 and Britain bound by treaty to Belgium and France declares war on Germany and Austria-Hungary.
- Britain's colonies and Dominions led by Canada, Australia, India, New Zealand and South Africa join Britain.
- Other nations Japan 23 August 1914, Italy May 1915 and the United States join the allies at a later date.



Germany's Declaration of War on Russia



## **CANADA MOBILIZES**

















# Val Cartier Camp-Quebec





# Soldiers of the Canadian Expeditionary Force





# Alpha at Valcartier

•The Worshipful Master visits the brethren who have signed up in the contingent and delivers parcels containing food and tobacco. Reports back they are in good health but two of them are short of underwear.

### **Alpha Brethren at Valcartier**

- •John D. Glover
- Ashton Fletcher
- •Robert R. G. Stewart
  - •John P Girvan
  - •Fred. F. Philip

# CEF – First Contingent Embarks for England September 26<sup>th</sup> 1914



# Pictures of the Embarkation



# **Patriotic Postcard**



# November 1914- Report Alpha War Committee

Members be divided into three classes:

- 1. Prisoners of war be sent each month a quantity of clothing food and tobacco.
- 2. To those in the war area that t