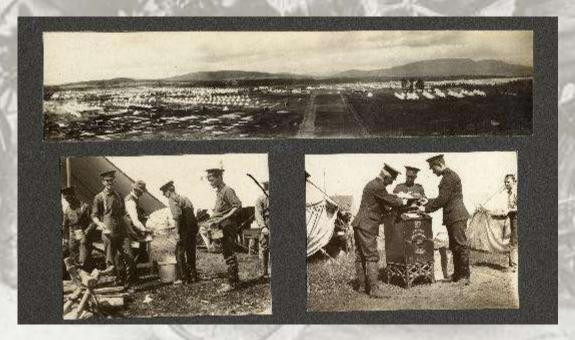

# Val Cartier Camp-Quebec

# Alpha at Valcartier

•The Worshipful Master visits the brethren who have signed up in the contingent and delivers parcels containing food and tobacco. Reports back they are in good health but two of them are short of underwear.