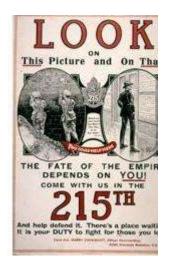

8

# Tangle of Alliances

- Austria-Hungary upset by the assassination declares war on Serbia on July 28 1914.
- Russia bound by a treaty with Serbia declares war on Austria-Hungary.
- Germany bound by a treaty with Austria-Hungary declares war on Russia on August 1 1914.
- France bound by a treaty with Russia declares war on Germany and Austria-Hungary on August 3 1914.
- Germany attacks Belgium August 4 1914 and Britain bound by treaty to Belgium and France declares war on Germany and Austria-Hungary.
- Britain's colonies and Dominions led by Canada, Australia, India, New Zealand and South Africa join Britain.
- Other nations Japan 23 August 1914, Italy May 1915 and the United States join the allies at a later date.



Germany's Declaration of War on Russia



## **CANADA MOBILIZES**

















# Val Cartier Camp-Quebec





# Soldiers of the Canadian Expeditionary Force





# Alpha at Valcartier

•The Worshipful Master visits the brethren who have signed up in the contingent and delivers parcels containing food and tobacco. Reports back they are in good health but two of them are short of underwear.

### **Alpha Brethren at Valcartier**

- •John D. Glover
- Ashton Fletcher
- •Robert R. G. Stewart
  - •John P Girvan
  - •Fred. F. Philip

# CEF – First Contingent Embarks for England September 26<sup>th</sup> 1914



# Pictures of the Embarkation



# **Patriotic Postcard**



# November 1914- Report Alpha War Committee

Members be divided into three classes:

- 1. Prisoners of war be sent each month a quantity of clothing food and tobacco.
- 2. To those in the war a