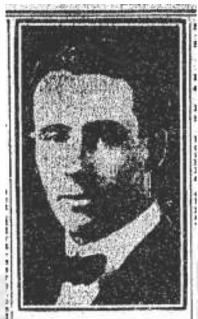

#### CAPT. JOHN D. GLOVER.

Captain John Donsed Glover, reported killed in action, belonged to the Fourth Battalion. Although his parents, Mr. and Mrs. William Glover, live in Orillia, Captain Glover had for some time past resided in Sudbury. He enlisted there when the war broke out, and went with the contingent from the north. His brother Norman is a sergeant in the 10th Battalion. The captain leaves a widow and two children. His former home was in Beaverion.

#### CAPT. JOHN D. GLOVER.

Orillia, April 27 .- Captain John Donald Glover, reported killed, was a son of Mr. and Mrs. William Glover. of Orillia, and was born in the neighboring township of Mara 26 years age. He was an ardent soldier, and had spent three and a half years at Stanley Barracks. He became a first class delli instructor. He had a fine soldierly appearance, standing six feet two inches. For a time he was in the employ of Rice, Lewis and Co., Toronto. Latterly he has been with the Cochrane Company at Sudbury. where he was a Captain in the 97th, and where he volunteered for active service when the war broke out. He was made Adjutant of the 4th Battalion-