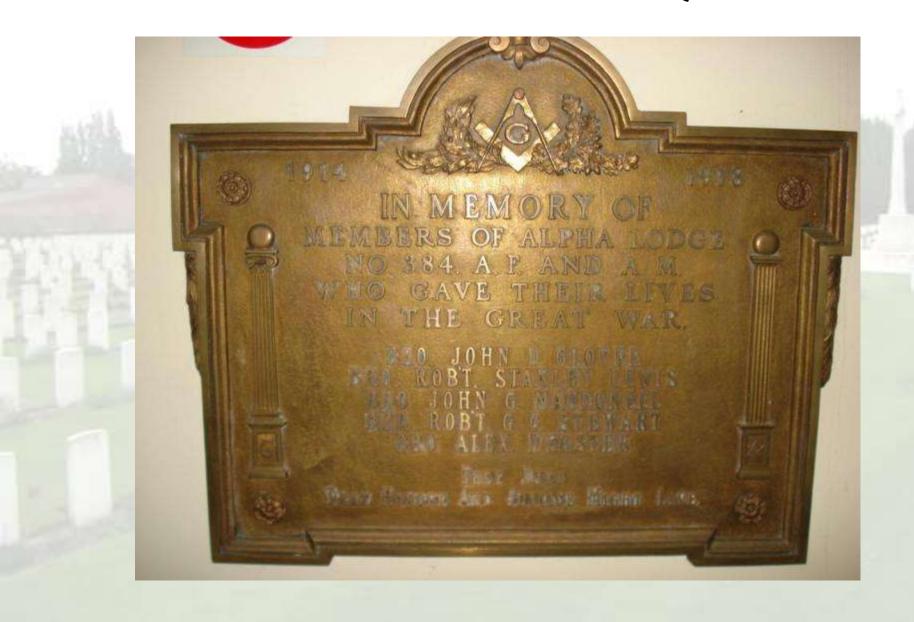

# Alpha Lodge in World War One

Presented by W. Bro. Martin Skulnick Alpha-Tuscan Lodge No. 384

### **ALPHA GREAT WAR PLAQUE**



# History of Alpha Lodge

- Constituted in 1880 in Parkdale
- Many of the Brethren were members of militia regiments in Canada and several had fought in:
  - Fenian Raids
  - North West Rebellion
  - Boer War
- Several had served in British Military Units.
- Several held high rank (Colonel & Major).

### How Did it All Start?



Archduke Franz Ferdinand and Family. Assassinated in Sarajevo along with his wife Sophie on June 28<sup>th</sup> 1914.



Gavrilo Principe
Born July 25<sup>th</sup> 1894
Member of the Black Hand Serbian
Nationalist Movement
Died in Terezin, April 28<sup>th</sup> 1918

# Tangle of Alliances

- Austria-Hungary upset by the assassination declares war on Serbia on July 28 1914.
- Russia bound by a treaty with Serbia declares war on Austria-Hungary.
- Germany bound by