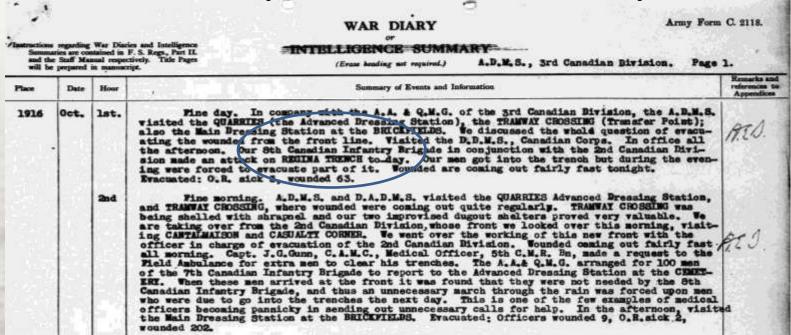

# **Extract-4<sup>th</sup> Battalion War Diary**

#### INTELLIGENCE SUMMARY

(Erase heading not required.)4th Can. Battalion

| Hour, Date, Place            | Summary of Events and Information                                                                                                                                                                                                                                                                                                                                                                        |    | Remarks and refere | anons to Annendi |
|------------------------------|----------------------------------------------------------------------------------------------------------------------------------------------------------------------------------------------------------------------------------------------------------------------------------------------------------------------------------------------------------------------------------------------------------|----|--------------------|------------------|
| April agra Con               | heavy entrenched at 400 yards from the enemy. Lieut-Col Birchall took command of C. Coy, when Coy Commander was wounded 7. P.W. Lieut-College and the command wounded by East Yorks. Adjutant killed, Shi in command wounded, 16 other Cas lattice amongst officers other ranks 487. The Battalion cong. yeted at Transport lines B.29.B and remained there during the college allege and remained there | gb |                    | W Appeal         |
| April 84th A R               | Morning - fine. Remained with Transport resting<br>1.15 P.W. moved off and occupied trenches (reserve) close<br>to old chateau near St Jean.                                                                                                                                                                                                                                                             | g. | ,                  |                  |
| NEAR FORTUEN                 | Raining. Moved off at \$.10 A.M. towards WRETJE. We were to occupy trenches near FORTUEN Held up - late in arriving. British attacked St JULIEN Dug ourselves in on their right south of FORTUEN 8.20 P.M. Relieved, proceeded through ST JEAN to No. 4 Pontoon Bridge YSER CANAL 1st Bn. with us remained there that night in Reserve trenches on east bank of canal.                                   | ø  | s)                 |                  |
| April Seth<br>S.W. Bank YSER | S.50 A.M. occupied position between No. 1 & 2  DANAL pontoon bridges on West Bank of Canal immediately  North of YEAR YPRES. Many shells failed to explode.                                                                                                                                                                                                                                              | P  | ű.                 |                  |
| April 28th                   | Goodpying same position West side of YSER CANAL 2, P.M. Heavy Bombardment by our Artillery. Large numbers-French troops edvancing accross canal 1st Bn, on our right left defending No. 3 & 4 Pontoon Bridges. Draft of 3 Officers and 34 other ranks arrived.                                                                                                                                           | É  | *<br>: **          |                  |
| No 1. & 8                    | Weather fine, occupying same position. 8.20 relieved by<br>14th Battalion 8.30 Lieut-Col Rogers arrived and took<br>Lagormand: of Battalion                                                                                                                                                                                                                                                              | 90 |                    |                  |