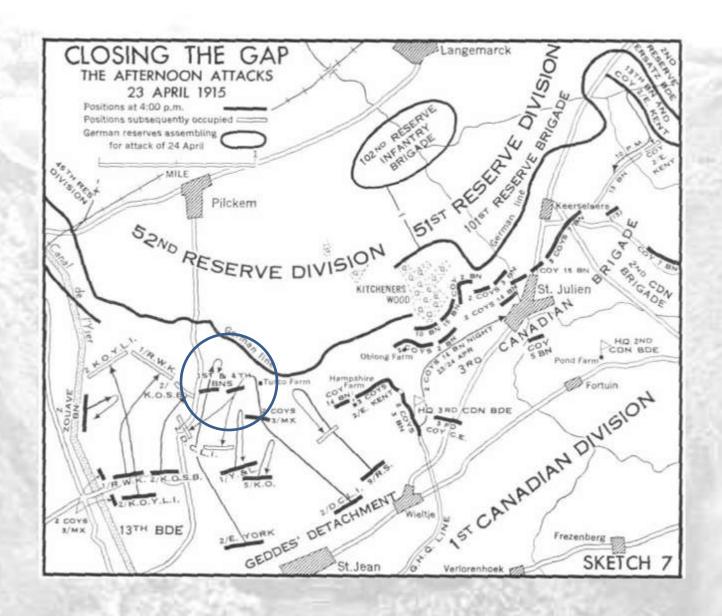

### **Second Battle of Ypres-April 22-23 1915**

Captain John D. Glover
4th Battalion CEF

## John's Last Two Dispatches-April 23 1915

# **Extract-4<sup>th</sup> Battalion War Diary**